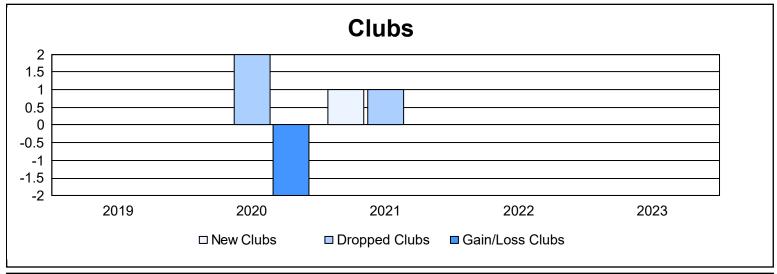

District 20 E2 As of June 2023 Cumulative

| Year      | New<br>Clubs | Dropped<br>Clubs | Gain/<br>Loss<br>Clubs | New<br>Members | Charter<br>Members | Reinstate<br>Members | Transfer<br>Members | Total<br>Member<br>Added | Total<br>Members<br>Dropped | Gain/<br>Loss<br>Members |
|-----------|--------------|------------------|------------------------|----------------|--------------------|----------------------|---------------------|--------------------------|-----------------------------|--------------------------|
| 2018-2019 | 0            | 0                | 0                      | 41             | 0                  | 3                    | 3                   | 47                       | 86                          | -39                      |
| 2019-2020 | 0            | 2                | -2                     | 61             | 0                  | 1                    | 8                   | 70                       | 121                         | -51                      |
| 2020-2021 | 1            | 1                | 0                      | 53             | 21                 | 7                    | 1                   | 82                       | 93                          | -11                      |
| 2021-2022 | 0            | 0                | 0                      | 50             | 0                  | 3                    | 1                   | 54                       | 103                         | -49                      |
| 2022-2023 | 0            | 0                | 0                      | 85             | 0                  | 1                    | 2                   | 88                       | 64                          | 24                       |
| Average   | 0            | 1                | 0                      | 58             | 4                  | 3                    | 3                   | 68                       | 93                          | -25                      |