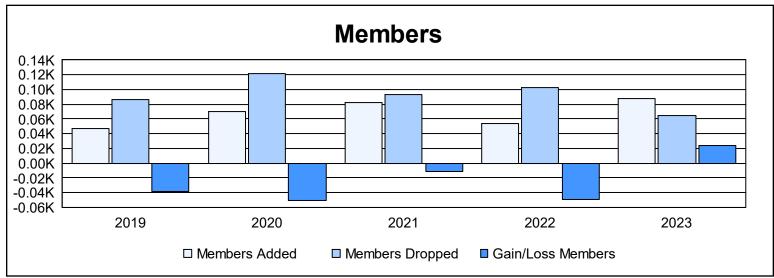

District 20 E2 As of June 2023 Cumulative

| Year      | New<br>Clubs | Dropped<br>Clubs | Gain/<br>Loss<br>Clubs | New<br>Members | Charter<br>Members | Reinstate<br>Members | Transfer<br>Members | Total<br>Member<br>Added | Total<br>Members<br>Dropped | Gain/<br>Loss<br>Members |
|-----------|--------------|------------------|------------------------|----------------|--------------------|----------------------|---------------------|--------------------------|-----------------------------|--------------------------|
| 2018-2019 | 0            | 0                | 0                      | 41             | 0                  | 3                    | 3                   | 47                       | 86                          | -39                      |
| 2019-2020 | 0            | 2                | -2                     | 61             | 0                  | 1                    | 8                   | 70                       | 121                         | -51                      |
| 2020-2021 | 1            | 1                | 0                      | 53             | 21                 | 7                    | 1                   | 82                       | 93                          | -11                      |
| 2021-2022 | 0            | 0                | 0                      | 50             | 0                  | 3                    | 1                   | 54                       | 103                         | -49                      |
| 2022-2023 | 0            | 0                | 0                      | 85             | 0                  | 1                    | 2                   | 88                       | 64                          | 24                       |
| Average   | 0            | 1                | 0                      | 58             | 4                  | 3                    | 3                   | 68                       | 93                          | -25                      |